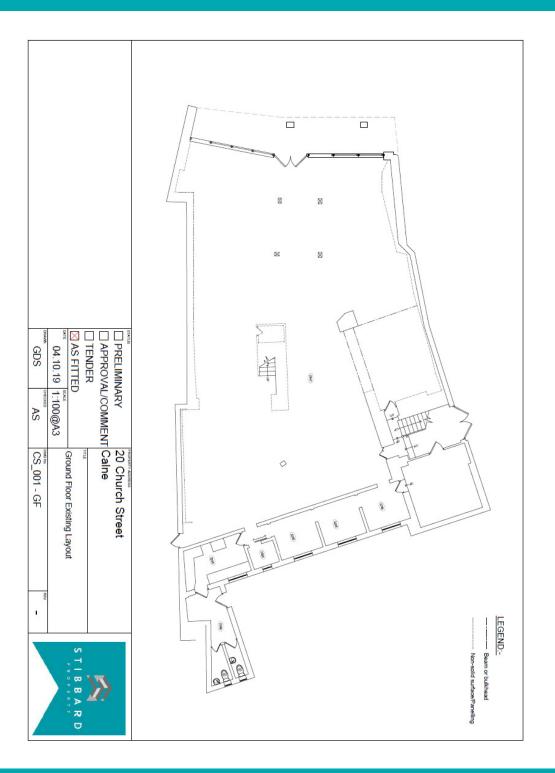

#### 20 Church Street, Calne, Wiltshire, SN11 OHS

A prominent and well positioned E Class retail unit in the centre of Calne totalling 5,123 sq ft over two floors. The unit benefits from a large & flexible retail area on the ground floor with side access which could be suitable for supermarket or café use. There are a number of rooms on the first floor together with a garden to the rear. Calne is situated within easy reach of Chippenham, Marlborough, Swindon & London along the A4 & M4.

- 3,287 sq ft of retail space on the ground floor.
- Landlord fitout contribution via a rent free period.
- Services: Mains water, electricity and drainage.
- Full repairing and insuring lease.
- Garden with rear access.
- Potential to divide property into smaller units.
- To let as a whole: £1,800pcm Terms negotiable.
- Viewing by appointment; contact Andrew Stibbard on 07915 668232.