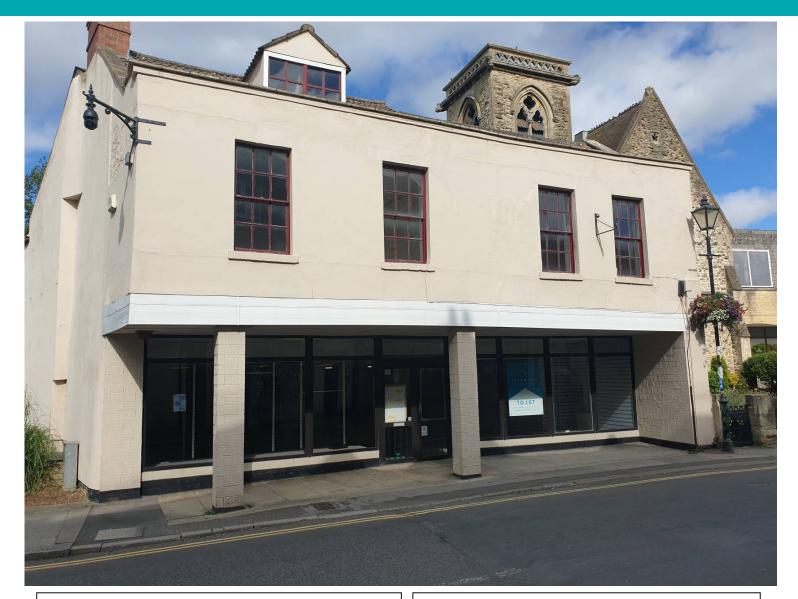

#### 20 Church Street, Calne, Wiltshire, SN11 OHS

A prominent and well positioned E Class retail unit in the centre of Calne totalling 5,123 sq ft over two floors. The unit benefits from a large & flexible retail area on the ground floor with side access which could be suitable for supermarket or café use. There are a number of rooms on the first floor together with a garden to the rear. Calne is situated within easy reach of Chippenham, Marlborough, Swindon & London along the A4 & M4.

- 3,287 sq ft of retail space on the ground floor.
- Landlord fitout contribution via a rent free period.
- Services: Mains water, electricity and drainage.
- Full repairing and insuring lease.
- Garden with rear access.
- Potential to divide property into smaller units.
- To let as a whole: £1,800pcm Terms negotiable.
- Viewing by appointment; contact Andrew Stibbard on 07915 668232.