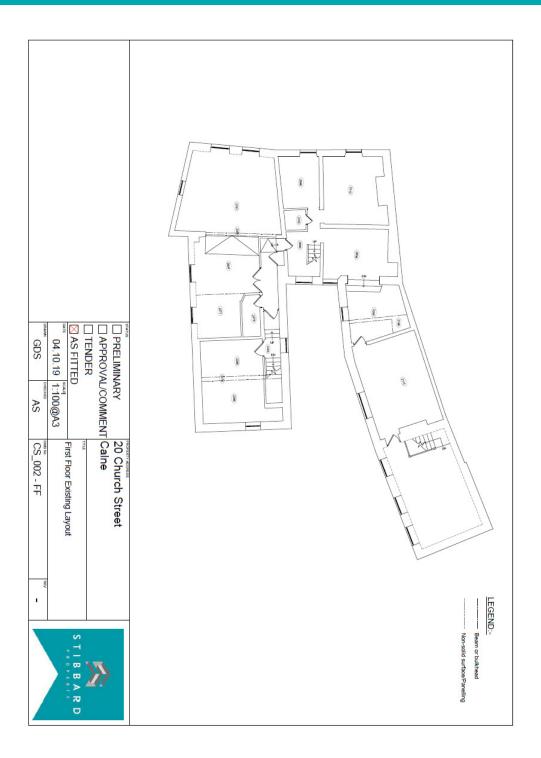

#### 20 Church Street, Calne, Wiltshire, SN11 OHS

A prominent and well positioned E Class retail unit in the centre of Calne totalling 5,123 sq ft over two floors. The unit benefits from a large & flexible retail area on the ground floor with side access which could be suitable for supermarket or café use. There are a number of rooms on the first floor together with a garden to the rear. Calne is situated within easy reach of Chippenham, Marlborough, Swindon & London along the A4 & M4.

- 3,287 sq ft of retail space on the ground floor.
- Landlord fitout contribution via a rent free period.
- Services: Mains water, electricity and drainage.
- Full repairing and insuring lease.
- Garden with rear access.
- Potential to divide property into smaller units.
- To let as a whole: £1,800pcm Terms negotiable.
- Viewing by appointment; contact Andrew Stibbard on 07915 668232.