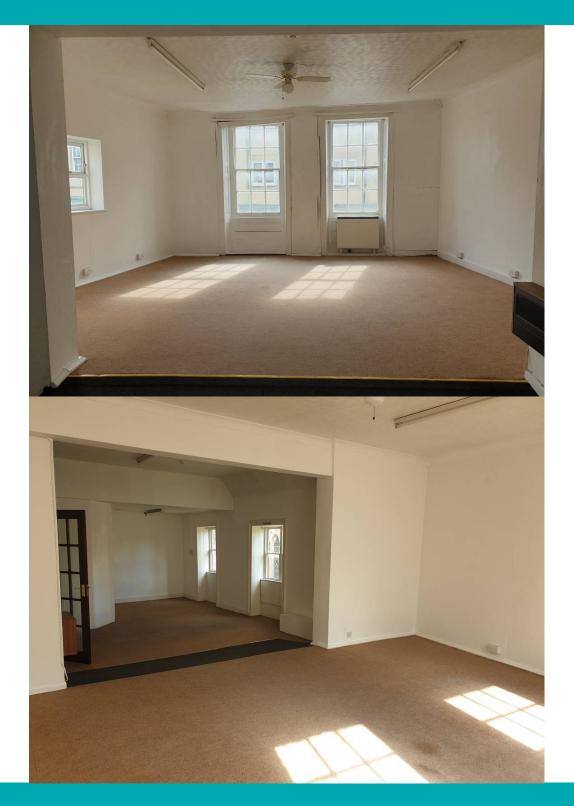

#### 20 Church Street, Calne, Wiltshire, SN11 OHS

A prominent and well positioned E Class retail unit in the centre of Calne totalling 5,123 sq ft over two floors. The unit benefits from a large & flexible retail area on the ground floor with side access which could be suitable for supermarket or café use. There are a number of rooms on the first floor together with a garden to the rear. Calne is situated within easy reach of Chippenham, Marlborough, Swindon & London along the A4 & M4.

- 3,287 sq ft of retail space on the ground floor.
- Landlord fitout contribution via a rent free period.
- Services: Mains water, electricity and drainage.
- Full repairing and insuring lease.
- Garden with rear access.
- Potential to divide property into smaller units.
- To let as a whole: £1,800pcm Terms negotiable.
- Viewing by appointment; contact Andrew Stibbard on 07915 668232.