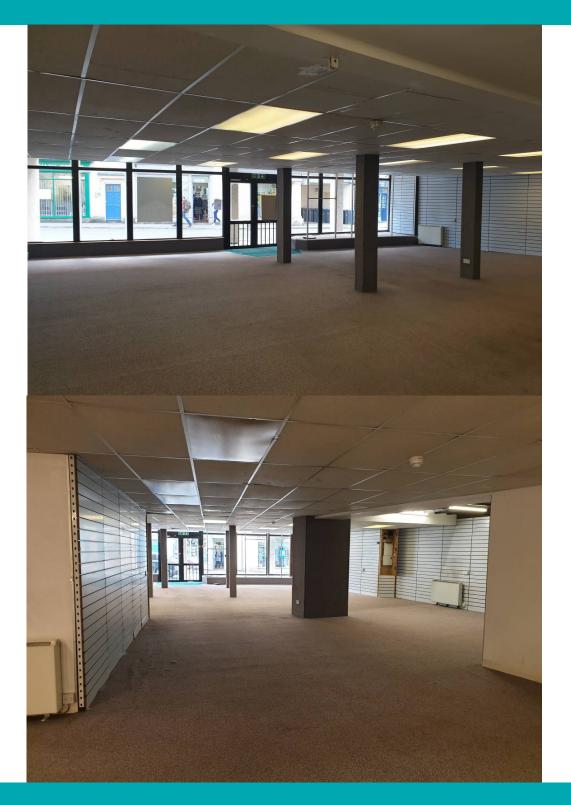

#### 20 Church Street, Calne, Wiltshire, SN11 OHS

A prominent and well positioned E Class retail unit in the centre of Calne totalling 5,123 sq ft over two floors. The unit benefits from a large & flexible retail area on the ground floor with side access which could be suitable for supermarket or café use. There are a number of rooms on the first floor together with a garden to the rear. Calne is situated within easy reach of Chippenham, Marlborough, Swindon & London along the A4 & M4.

- 3,287 sq ft of retail space on the ground floor.
- Landlord fitout contribution via a rent free period.
- Services: Mains water, electricity and drainage.
- Full repairing and insuring lease.
- Garden with rear access.
- Potential to divide property into smaller units.
- To let as a whole: £1,800pcm Terms negotiable.
- Viewing by appointment; contact Andrew Stibbard on 07915 668232.